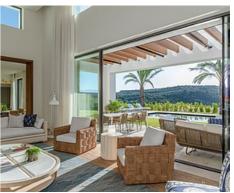

## Modern villas in Finca Cortesín Resort

**Location: Casares** 

This is a development of superb, modern villas nestled between greens 9 and 10 of the • Reference: AP1229 magnificent Finca Cortesin championship golf course. The villas have either five or six • Bedrooms: 5,6 bedrooms. They are contemporary in design and enjoy spectacular views of the course • Bathrooms: 5,6 set in the beautiful Sierra Bermeja Mountain range.

**Price: From 4,000,000 €** 

• Plot Size: 1,690 - 1,837 m <sup>2</sup> • **Built Size:** 655 - 778 m <sup>2</sup> • **Terrace:** 82 - 96 m <sup>2</sup>