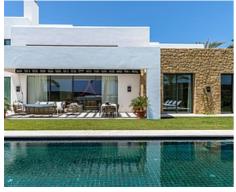

## Modern villas in Finca Cortesín Resort

**Location: Casares** 

This is a development of superb, modern villas nestled between greens 9 and 10 of the • Reference: AP1229 magnificent Finca Cortesin championship golf course. The villas have either five or six • Bedrooms: 5,6 bedrooms. They are contemporary in design and enjoy spectacular views of the course • Bathrooms: 5,6 set in the beautiful Sierra Bermeja Mountain range.

**Price: From 4,000,000 €** 

• Plot Size: 1,690 - 1,837 m <sup>2</sup> • **Built Size:** 655 - 778 m <sup>2</sup> • **Terrace:** 82 - 96 m <sup>2</sup>