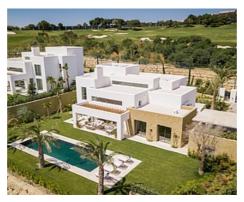

## Modern villas in Finca Cortesín Resort

**Location: Casares** 

This is a development of superb, modern villas nestled between greens 9 and 10 of the • Reference: AP1229 magnificent Finca Cortesin championship golf course. The villas have either five or six • Bedrooms: 5,6 bedrooms. They are contemporary in design and enjoy spectacular views of the course • Bathrooms: 5,6 set in the beautiful Sierra Bermeja Mountain range.

**Price: From 4,000,000 €** 

• Plot Size: 1,690 - 1,837 m <sup>2</sup> • **Built Size:** 655 - 778 m <sup>2</sup> • **Terrace:** 82 - 96 m <sup>2</sup>