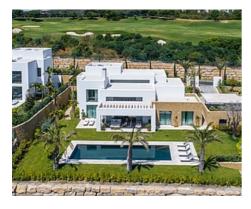

## Modern villas in Finca Cortesín Resort

**Location: Casares** 

This is a development of superb, modern villas nestled between greens 9 and 10 of the • Reference: AP1229 magnificent Finca Cortesin championship golf course. The villas have either five or six • Bedrooms: 5,6 bedrooms. They are contemporary in design and enjoy spectacular views of the course • Bathrooms: 5,6 set in the beautiful Sierra Bermeja Mountain range.

**Price: From 4,000,000 €** 

• Plot Size: 1,690 - 1,837 m <sup>2</sup> • **Built Size:** 655 - 778 m <sup>2</sup> • **Terrace:** 82 - 96 m <sup>2</sup>