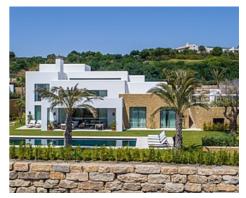

## Modern villas in Finca Cortesín Resort

**Location: Casares** 

This is a development of superb, modern villas nestled between greens 9 and 10 of the • Reference: AP1229 magnificent Finca Cortesin championship golf course. The villas have either five or six • Bedrooms: 5,6 bedrooms. They are contemporary in design and enjoy spectacular views of the course • Bathrooms: 5,6 set in the beautiful Sierra Bermeja Mountain range.

**Price: From 4,000,000 €** 

• Plot Size: 1,690 - 1,837 m <sup>2</sup> • **Built Size:** 655 - 778 m <sup>2</sup> • **Terrace:** 82 - 96 m <sup>2</sup>