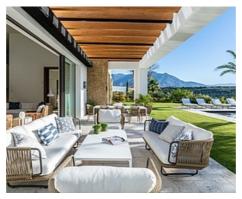

## Modern villas in Finca Cortesín Resort

**Location: Casares** 

This is a development of superb, modern villas nestled between greens 9 and 10 of the • Reference: AP1229 magnificent Finca Cortesin championship golf course. The villas have either five or six • Bedrooms: 5,6 bedrooms. They are contemporary in design and enjoy spectacular views of the course • Bathrooms: 5,6 set in the beautiful Sierra Bermeja Mountain range.

**Price: From 4,000,000 €** 

• Plot Size: 1,690 - 1,837 m <sup>2</sup> • **Built Size:** 655 - 778 m <sup>2</sup> • **Terrace:** 82 - 96 m <sup>2</sup>