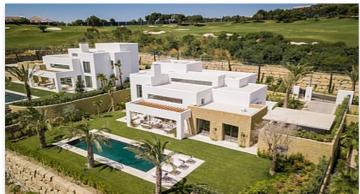

## Modern villas in Finca Cortesín Resort

**Location: Casares** 

This is a development of superb, modern villas nestled between greens 9 and 10 of the • Reference: AP1229 magnificent Finca Cortesin championship golf course. The villas have either five or six • Bedrooms: 5,6 bedrooms. They are contemporary in design and enjoy spectacular views of the course • Bathrooms: 5,6 set in the beautiful Sierra Bermeja Mountain range.

**Price: From 4,000,000 €** 

• Plot Size: 1,690 - 1,837 m <sup>2</sup> • **Built Size:** 655 - 778 m <sup>2</sup> • **Terrace:** 82 - 96 m <sup>2</sup>