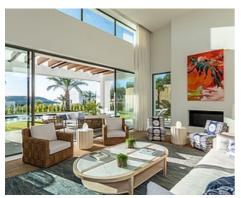

## Modern villas in Finca Cortesín Resort

**Location: Casares** 

This is a development of superb, modern villas nestled between greens 9 and 10 of the • Reference: AP1229 magnificent Finca Cortesin championship golf course. The villas have either five or six • Bedrooms: 5,6 bedrooms. They are contemporary in design and enjoy spectacular views of the course • Bathrooms: 5,6 set in the beautiful Sierra Bermeja Mountain range.

**Price: From 4,000,000 €** 

• Plot Size: 1,690 - 1,837 m <sup>2</sup> • **Built Size:** 655 - 778 m <sup>2</sup> • **Terrace:** 82 - 96 m <sup>2</sup>