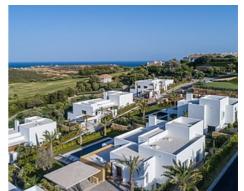

## Modern villas in Finca Cortesín Resort

**Location: Casares** 

This is a development of superb, modern villas nestled between greens 9 and 10 of the • Reference: AP1229 magnificent Finca Cortesin championship golf course. The villas have either five or six • Bedrooms: 5,6 bedrooms. They are contemporary in design and enjoy spectacular views of the course • Bathrooms: 5,6 set in the beautiful Sierra Bermeja Mountain range.

**Price: From 4,000,000 €** 

• Plot Size: 1,690 - 1,837 m <sup>2</sup> • **Built Size:** 655 - 778 m <sup>2</sup> • **Terrace:** 82 - 96 m <sup>2</sup>