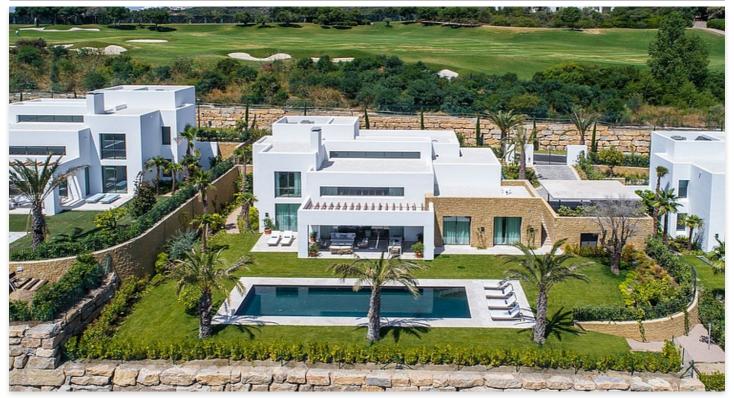

## Modern villas in Finca Cortesín Resort

**Location: Casares** 

This is a development of superb, modern villas nestled between greens 9 and 10 of the • Reference: AP1229 magnificent Finca Cortesin championship golf course. The villas have either five or six • Bedrooms: 5,6 bedrooms. They are contemporary in design and enjoy spectacular views of the course • Bathrooms: 5,6 set in the beautiful Sierra Bermeja Mountain range.

**Price: From 4,000,000 €** 

• Plot Size: 1,690 - 1,837 m <sup>2</sup> • **Built Size:** 655 - 778 m <sup>2</sup> • **Terrace:** 82 - 96 m <sup>2</sup>